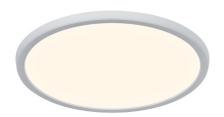

## Oja 29 IP20 3000K/4000K

## nordlux®

Height (cm): 2.3 Projection (cm): 2.3 Width (cm): 29.4

29.4

Shade diameter (cm): 29.4

## Oja 29 IP20 3000K/4000K

Item number: 2015016101 White EAN: 5704924002120

Packaging unit 3 Material: Plastic/Plastic

IP20, Class 2 (Double isolated), 230V LED MODUL, Light source incl. 14,5w led

Area: Indoor