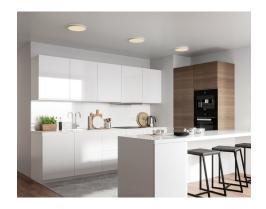

## Lightsource info (pr. lightsource)

Lumen: 1600 Lumen/Watt: 110 Lifetime: 30000 On/Off: 30000

Colour temperature: 3000-4000K

RA: 80

Beam angle: 120° Dimmable: No

Energy class A+

Oja is an ultra-thin ceiling lamp in a modern and minimalistic design that is integrated with LED and the 3-step Moodmaker SceneSelect that can be controlled using your regular wall switch.